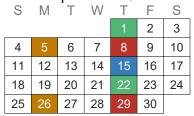

### **Key Dates**

| 8/1 - 8/5 Inservice for Staff |  |
|-------------------------------|--|
| 8/8 First Day for Students    |  |
| 8/11 Early Release K-12       |  |
| 8/18 Early Release K-12       |  |
| 8/25 Early Release K-12       |  |
| 8/31 Student Progress Report  |  |
| 9/1 Student Progress Report   |  |
| O/F Labor Day                 |  |

9/5 Labor Day

9/8 Student Progress Report 9/15 Student Progress Report

9/22 Student Progress Report

9/26 School in session/O'Connor Civics Celebration Day

9/29 Student Progress Report

10/3 End of 2nd Attendance Period (40th Day)

10/6 Early Release K-12

10/6 Early Release K-12 / Parent Teacher Conferences

10/6 End of 1st Quarter

10/7 No School - Parent Teacher Conferences

10/10 Columbus Day

10/10 - 10/15 Fall Break

10/17 School Resumes